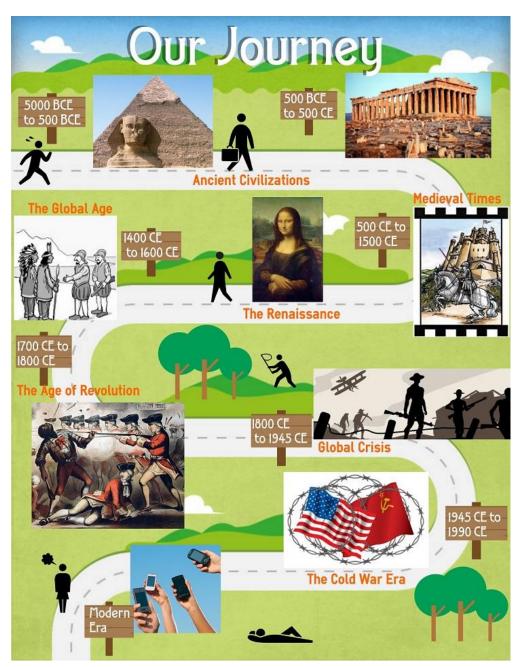

## Welcome to World History with Ms. Burns

Our journey will take us from 5000 B.C.E. to Modern Times. We will learn to be History Detectives looking for the deeper causes and lasting effects of major events and shifts in World History.